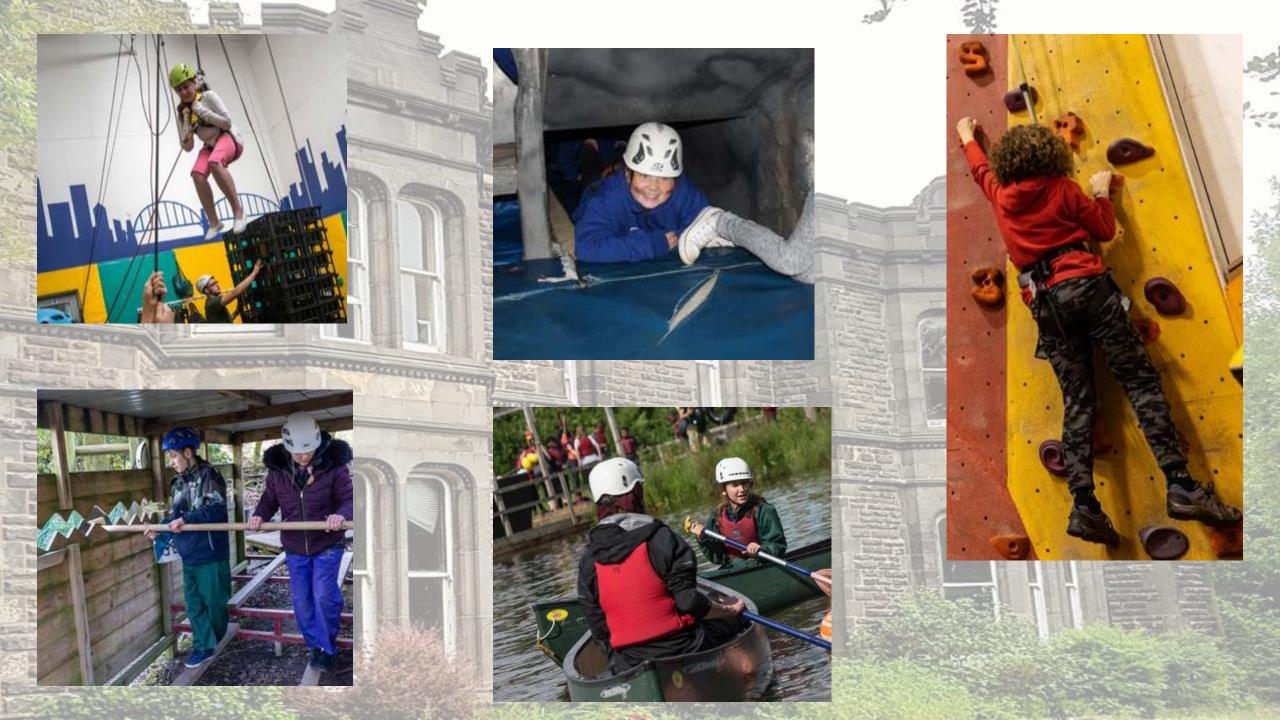

y





Single Sex rooms of between 2 and 6 people Normally one bathroom per room or per two rooms





Children are provided with breakfast, lunch and dinner as well as regular snacks and drinks

#### **Evening meal Day 1:**

Fish fingers & chips
Curry & chips
Peas & sweetcorn available

**Ice Cream** 

#### Lunch Day 2:

Hot dog Chicken burger Sandwich with filling (cheese, ham or jam)

> Crisps Doughnut Fruit

#### **Evening meal Day 2:**

Pasta bolognese
Tomato pasta
Baked potato (with choice of filling)
Salad available

Cookie

#### Lunch Day 3:

Sausage roll
Cheese & onion pasty
Sandwich with filling
(cheese, ham or jam)
Crisps
Fruit
Biscuit

### **Example menus**

# Halal and vegetarian options are always available

All dietary requirements and any allergies can be provided for







## **Important information**

**Fully qualified instructors** 

All activities are risk assessed and safe

All accommodation is risk assessed, secure and safe

Robinwood staff on duty all night to ensure safety and security